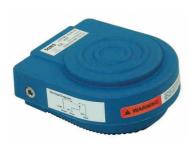

# FS-9 Series Medical Foot Switches (IPx8)

#### **Features**

- Robust glass fiber reinforced plastics or zinc die cast body
- UL/CSA/CE/CCC approved
- Custom color/wiring available
- Alternative cover with custom legend markings available