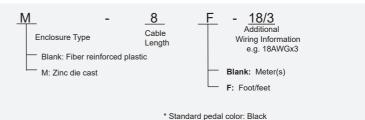

Resistance    | <25mΩ (initial)                                                                                       |
| Rated Current/Voltage | 10A/250VAC                                                                                            |
| Dielectric Strength   | 1000VAC for 1 min between current carrying parts 2500VAC for 1 min between non-current carrying parts |
| Service Life          | 1 x10 <sup>6</sup> (operations)                                                                       |
| Operating Temperature | -30~+80°C (-22~176°F)                                                                                 |
| Degree of Protection  | IPX8(NEMA 4, 4X, 6, 6P)                                                                               |

### **Selection Guide:**





#### **Dimensions:**

**FS-91-10W-8F-18/2-U** (18AWGx2, 8ft, 1NO, plastic, cable diameter 7.5mm) **FS-91-10W-M-8F-18/3-U** (18AWGx3, 8ft, 1NO, metal, cable diameter 7.5mm)



\* Color code:(E.g.suffix:-U for blue)





## FS-92-10W-8F-18/3-YU/B (18AWGx3, 8ft, 2x 1NO, plastic, cable diameter 7.8mm)



\* Color code:(E.g.suffix:-YU/B for yellow/blue pedals on black base)



### **Options:**

Mounting Plate for Single-Pedal P/N: FS91-MP