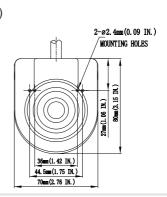

#### **Dimensions:**

**FS-91-10W-8F-18/2-U** (18AWGx2, 8ft, 1NO, plastic, cable diameter 7.5mm) **FS-91-10W-M-8F-18/3-U** (18AWGx3, 8ft, 1NO, metal, cable diameter 7.5mm)

\* Color code:(E.g.suffix:-U for blue)