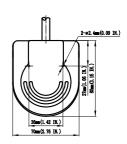

|
| Operating Temperature | -30~+80°C (-22~176°F)                                                                                 |
| Degree of Protection  | IPX8(NEMA 4, 4X, 6, 6P)                                                                               |

### **Selection Guide:**





#### **Dimensions:**

**FS-91-10W-8F-18/2-U** (18AWGx2, 8ft, 1NO, plastic, cable diameter 7.5mm) **FS-91-10W-M-8F-18/3-U** (18AWGx3, 8ft, 1NO, metal, cable diameter 7.5mm)



\* Color code:(E.g.suffix:-U for blue)





## FS-92-10W-8F-18/3-YU/B (18AWGx3, 8ft, 2x 1NO, plastic, cable diameter 7.8mm)



\* Color code:(E.g.suffix:-YU/B for yellow/blue pedals on black base)



### **Options:**

Mounting Plate for Single-Pedal P/N: FS91-MP