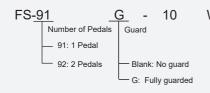

ct Resistance    | <25mΩ (initial)                                                                                       |
| Rated Current/Voltage | 10A/250VAC                                                                                            |
| Dielectric Strength   | 1000VAC for 1 min between current carrying parts 2500VAC for 1 min between non-current carrying parts |
| Service Life          | 1 x10 <sup>6</sup> (operations)                                                                       |
| Operating Temperature | -30~+80°C (-22~176°F)                                                                                 |
| Degree of Protection  | IPX8(NEMA 4, 4X, 6, 6P)                                                                               |

### **Selection Guide:**





#### **Dimensions:**

**FS-91-10W-8F-18/2-U** (18AWGx2, 8ft, 1NO, plastic, cable diameter 7.5mm) **FS-91-10W-M-8F-18/3-U** (18AWGx3, 8ft, 1NO, metal, cable diameter 7.5mm)



\* Color code:(E.g.suffix:-U for blue)





## FS-92-10W-8F-18/3-YU/B (18AWGx3, 8ft, 2x 1NO, plastic, cable diameter 7.8mm)



\* Color code:(E.g.suffix:-YU/B for yellow/blue pedals on black base)



### **Options:**

Mounting Plate for Single-Pedal P/N: FS91-MP