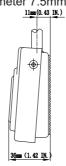

#### **Dimensions:**

**FS-91-10W-8F-18/2-U** (18AWGx2, 8ft, 1NO, plastic, cable diameter 7.5mm) **FS-91-10W-M-8F-18/3-U** (18AWGx3, 8ft, 1NO, metal, cable diameter 7.5mm)

\* Color code:(E.g.suffix:-U for blue)