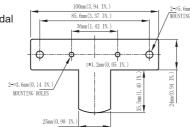

#### **Dimensions:**

**FS-91-10W-8F-18/2-U** (18AWGx2, 8ft, 1NO, plastic, cable diameter 7.5mm) **FS-91-10W-M-8F-18/3-U** (18AWGx3, 8ft, 1NO, metal, cable diameter 7.5mm)

\* Color code:(E.g.suffix:-U for blue)