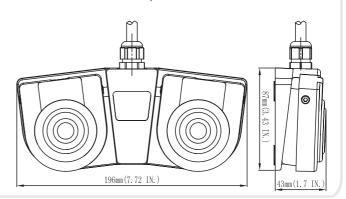

#### **Dimensions:**

**FS-91-10W-8F-18/2-U** (18AWGx2, 8ft, 1NO, plastic, cable diameter 7.5mm) **FS-91-10W-M-8F-18/3-U** (18AWGx3, 8ft, 1NO, metal, cable diameter 7.5mm)

\* Color code:(E.g.suffix:-U for blue)