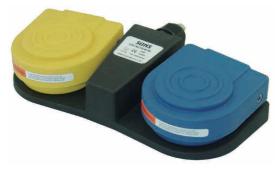

## FS-92-10W-8F-18/3-YU/B (18AWGx3, 8ft, 2x 1NO, plastic, cable diameter 7.8mm)

\* Color code:(E.g.suffix:-YU/B for yellow/blue pedals on black base)